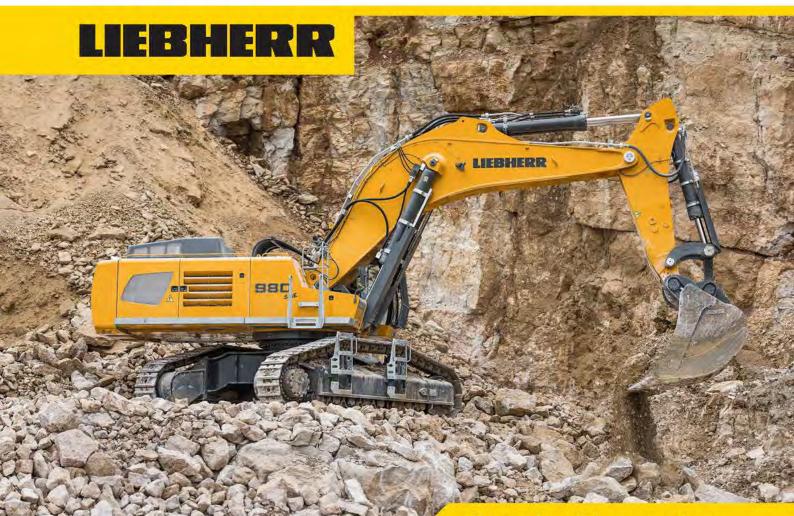

## **Crawler Excavator**

توان موتور 400 KW / 544 HP وزن عملیاتی 93,900 – 97,800 kg حجم باکت 5.70-6.8 M<sup>3</sup>

بیال مکانیکی مادل R980 SME جهات کار در ساخترین شارایط از جملام حفاری های سانگین در معادن با بالاتریان بازدهای و کارایای تجهیاز و طراحای شاده اسات.