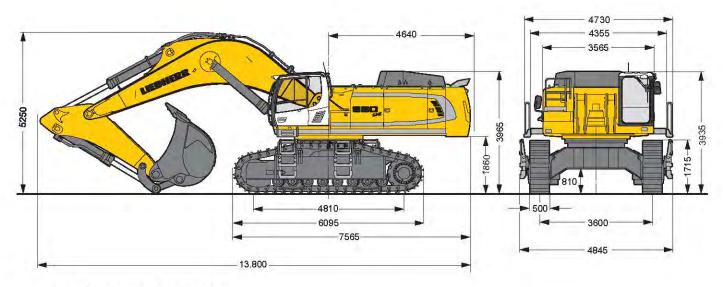

## **Crawler Excavator**

توان موتور 400 KW / 544 HP وزن عملیاتی 93,900 – 97,800 kg حجم باکت 5.70-6.8 M<sup>3</sup>

بیال مکانیکی مادل R980 SME جهات کار در ساخترین شارایط از جملام حفاری های سانگین در معادن با بالاتریان بازدهای و کارایای تجهیاز و طراحای شاده اسات.