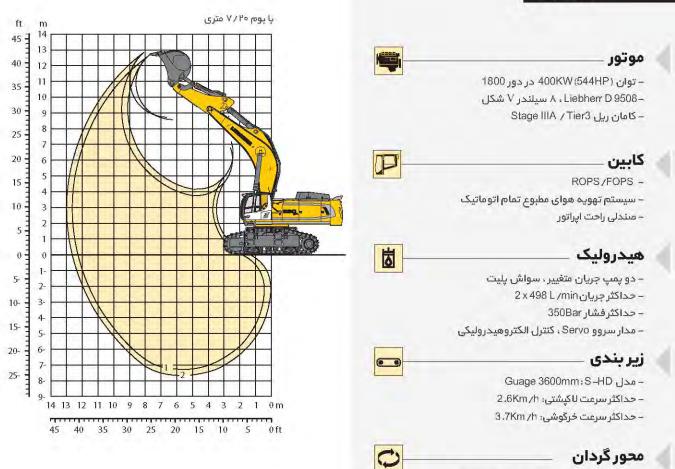

## **Crawler Excavator**

توان موتور 400 KW / 544 HP وزن عملیاتی 93,900 – 97,800 kg حجم باکت 5.70-6.8 M<sup>3</sup>

بیال مکانیکی مادل R980 SME جهات کار در ساخترین شارایط از جملام حفاری های سانگین در معادن با بالاتریان بازدهای و کارایای تجهیاز و طراحای شاده اسات.

## ویژگیها:

- سیستم تھویہ ھوای مطبوع تمام اتوماتیک داخل کابین
- کفشک ها با تیغهی دوتایی برای حرکت روان روی زمین های ناهموار
- استیک و باکت با جکهای بزرگ برای قدرت تخریب و حفاری بیشتر
  - صفحه لمسی ۷ اینچ با رزولوشن بالا در کابین
    - موتور قدرتمند جهت عملكرد بهتر

## محور گردان

- سرعت محور گردان : 9PRM-.5-0 بدون وقفه
  - نیروی گردان: 295KNm
  - پدال کنترل کننده وضعیت ترمز(آپشن)

www.banamachine.com