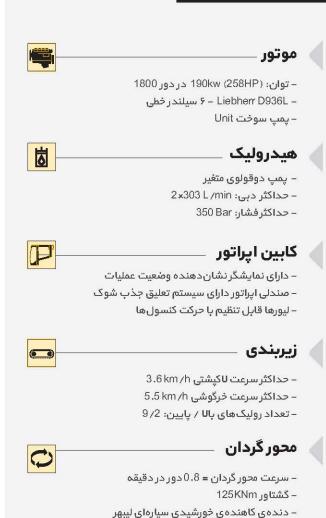

## ویژگیها:

- موتور، پمپهای هیدرولیک،هیدروموتورها، محورگردان با بالاترین کیفیت در کارخانجات آلمان و سویس تولید می شوند.
  - کابین بسیار راحت، ایمن و مجهز به سیستم تهویه هوای مطبوع میباشد.
  - زیربندی X شکل با ساختار مستحکم و مقاوم جهت کار در شرایط سخت طراحی شده است.
    - اضافه شدن پمپ سوم هیدرولیک جهت مدار محورگردان و بالابردن کارایی.
  - پایین آمدن سریع تر ادوات کاری که باعث کاهش هدر رفت نیرو و ایمنی بیشتر می شود.