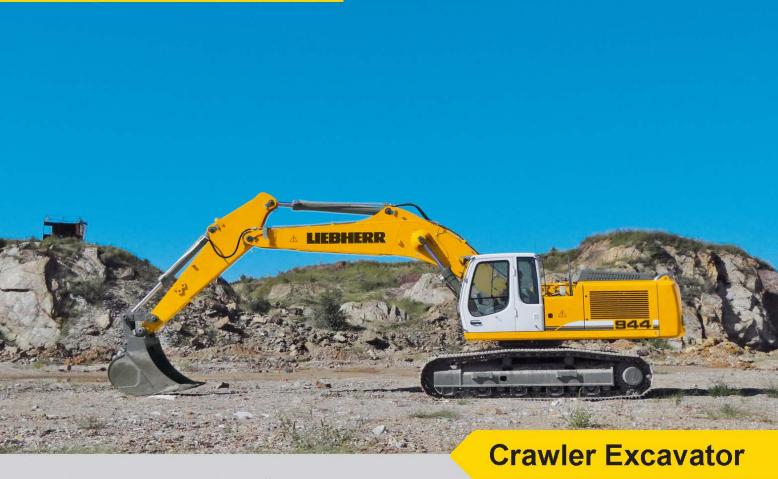

توان موتور | 190 KW / 258 HP 8فنن عملياتى | 38.500 – 40,900 kg حجم باكت | 2.25 m<sup>3</sup>

R 944C Litronic

مصرف سوخت بهینه، مدیریت هوشمندانهی الکترونیکی و سیستم انتقال قـدرت پیشرفته لیبهـر باعث تمایـز R944C بـا سـایر بیلهـای مکانیکـی گردیـدهاسـت.

## ویژگیها:

- موتور، پمپهای هیدرولیک،هیدروموتورها، محورگردان با بالاترین کیفیت در کارخانجات آلمان و سویس تولید می شوند.
  - کابین بسیار راحت، ایمن و مجهز به سیستم تهویه هوای مطبوع میباشد.
  - زیربندی X شکل با ساختار مستحکم و مقاوم جهت کار در شرایط سخت طراحی شده است.
    - اضافه شدن پمپ سوم هیدرولیک جهت مدار محورگردان و بالابردن کارایی.
  - پایین آمدن سریع تر ادوات کاری که باعث کاهش هدر رفت نیرو و ایمنی بیشتر می شود.