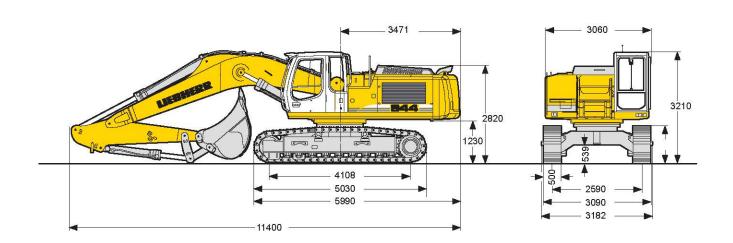

توان موتور | 190 KW / 258 HP 8فنن عملياتى | 38.500 – 40,900 kg حجم باكت | 2.25 m<sup>3</sup>

R 944C Litronic

مصرف سوخت بهینه، مدیریت هوشمندانهی الکترونیکی و سیستم انتقال قـدرت پیشرفته لیبهـر باعث تمایـز R944C بـا سـایر بیلهـای مکانیکـی گردیـدهاسـت.