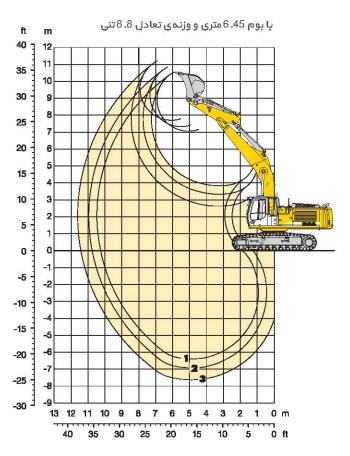

توان موتور | 190 KW / 258 HP 8فنن عملياتى | 38.500 – 40,900 kg حجم باكت | 2.25 m<sup>3</sup>

R 944C Litronic

مصرف سوخت بهینه، مدیریت هوشمندانهی الکترونیکی و سیستم انتقال قـدرت پیشرفته لیبهـر باعث تمایـز R944C بـا سـایر بیلهـای مکانیکـی گردیـدهاسـت.