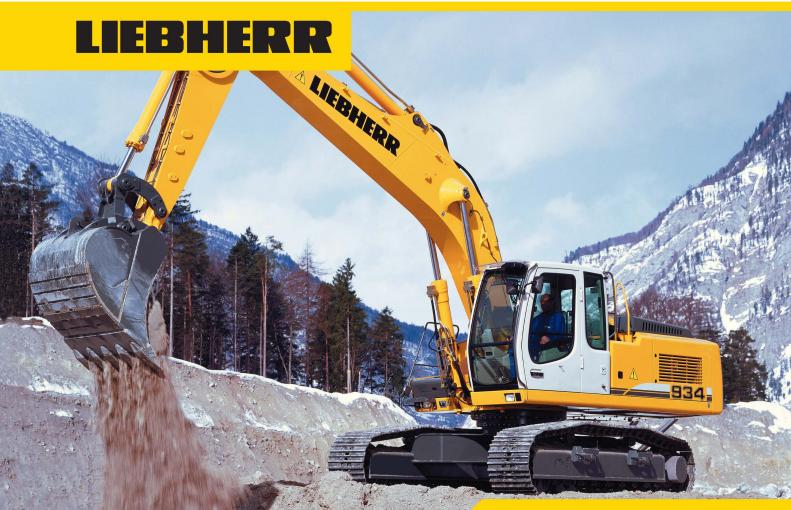

# **Crawler Excavator**

توان موتور | 150 KW / 203 HP 32,600 – 33,500 kg حجم باکت | 1.45 – 1.80 m<sup>3</sup>

R934 C از نظر عملکرد یکی از بهترین بیل های مکانیکی در میان سایر رقبا می باشد. کنترل هوشمندانه و حساس این دستگاه باعث هماهنگی کامل اجزای سیستم هیدرولیکی و اجزای الکترونیکی گردیدهاست.

#### ویژگیها:

- زیربندی × شکل ساخته شده از اجزای فولادی مقاوم برای کاهش تنشها و افزایش طول عمر
  - سیستم روانکاری متمرکز برای کاهش زمان انجام نگهداری و خاموشی دستگاه
    - کابین دارای پنجرههای بزرگ برای دید بهتر
  - دریافت بیشترین توان خروجی موتور در دور کم، در نتیجه کاهش مصرف سوخت