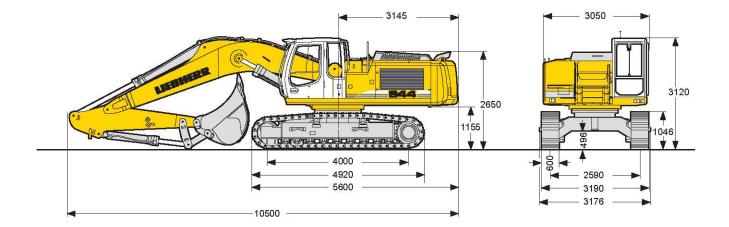

# **Crawler Excavator**

توان موتور | 150 KW / 203 HP 32,600 – 33,500 kg حجم باکت | 1.45 – 1.80 m<sup>3</sup>

R934 C از نظر عملکرد یکی از بهترین بیل های مکانیکی در میان سایر رقبا می باشد. کنترل هوشمندانه و حساس این دستگاه باعث هماهنگی کامل اجزای سیستم هیدرولیکی و اجزای الکترونیکی گردیدهاست.