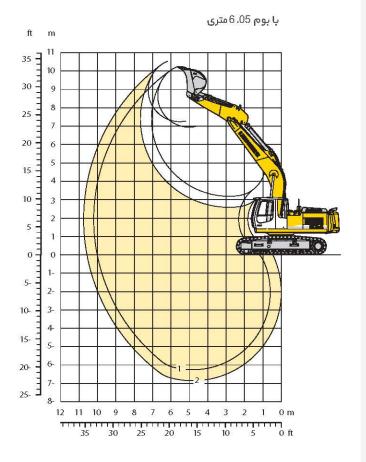

# **Crawler Excavator**

توان موتور | 150 KW / 203 HP 32,600 – 33,500 kg حجم باکت | 1.45 – 1.80 m<sup>3</sup>

R934 C از نظر عملکرد یکی از بهترین بیل های مکانیکی در میان سایر رقبا می باشد. کنترل هوشمندانه و حساس این دستگاه باعث هماهنگی کامل اجزای سیستم هیدرولیکی و اجزای الکترونیکی گردیدهاست.