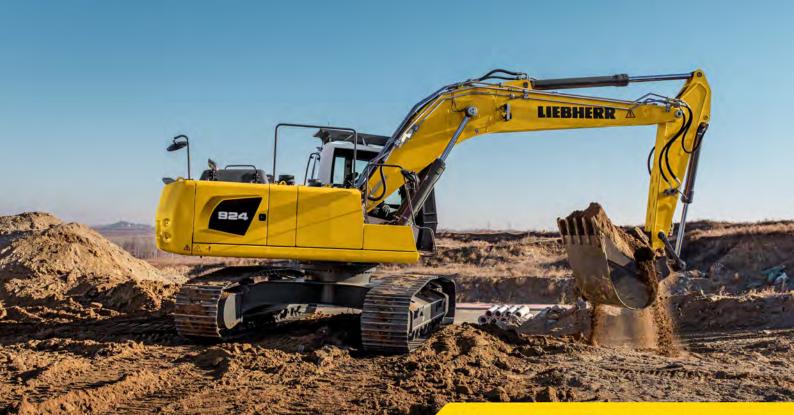

## **Crawler Excavator**

توان موتور 125 kW / 170 HP وزن عملیاتی 23,650 – 24,600 kg حجم باکت 1.65 m<sup>3</sup>

بهرهوری بالا، هزینهی کارکرد پایین در کنار آسان شـدن سـرویسهای دورهای و طولانی شـدن فاصلـهی زمانی انجام سـرویس و نگهداری، بیل مکانیکی مدل R 924 لیبهر را به انتخاب اول مصـرف کنندگان مبـدل کردهاست.