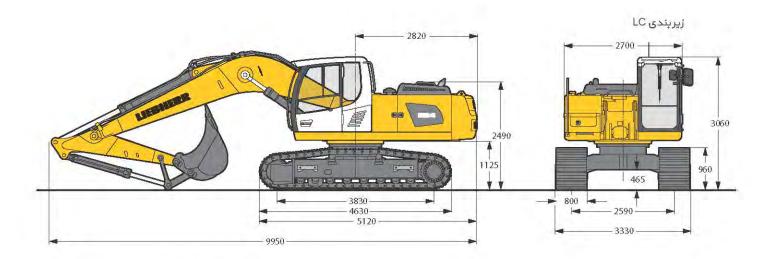

## با بوم تکی 5.90 متری و وزنهی تعادل 5.4 تنی m 10 موتور 9 توان (170HP) در دور 1800 در 8 كامينز QSB 6.7 – 6 سيلندر خطى 7 كامان ريل Stage III A / Tier 3 6 5 کابین P 4 ROPS-FOPS 3 صفحه نمایشگرلمسی با رزولوشن بالا 2 صندلی بسیار راحت ، قابل تنظیم 1 TITLE T 0 هيدروليک 0 کنترل مثبت با دو مدار مجزا حداکثر دبی: 2x216 L /min حداكثر فشار: 350Bar 4-5-زير بندى . -2-حداکثر سرعت Uکپشتی = 3km/h -3 حداکثر سرعت خرگوشی = 5km /h تعداد رولیک های مدل LC بالا/ پایین:2/9 10 9 5 3 2 0 m 11 8 7 6 4 1 τ