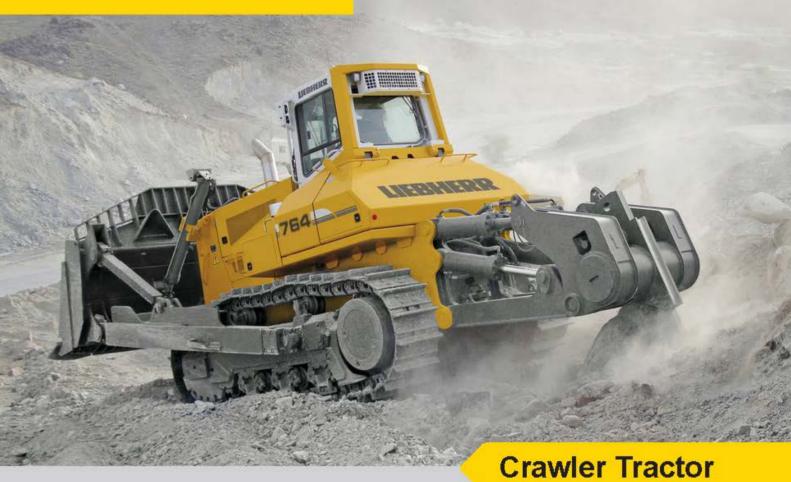

توان موتور PR 45,220 – 53,590 kg

PR 764 Litronic

قـدرت و تکنولوژی نوآورانـه از ویژگیهای بلـدوزر نسـل چهارم لیبهـرمیباشـد. نسبت بینظیر تـوان موتـور بـه وزن دسـتگاه باعـث ایجاد بالاتریـن حالـت کارایـی در کنترل دسـتگاه شدهاسـت. ایـن مـدل در کنـدن زمینهای سخت، جابجایـی سنگ و خاک، همچنین مسطح کردن زمین هیچـگاه احساس ناتوانی را متصـور نخواهـد کرد.

## PR 764 Litronic