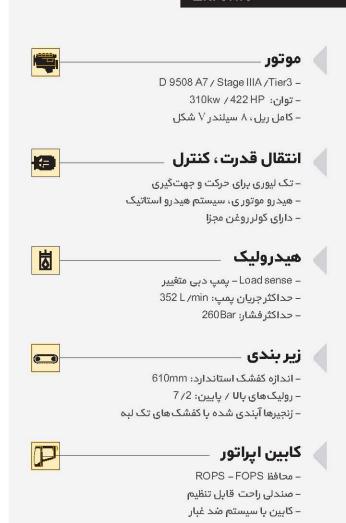

## ویژگیها:

- قدرت ما نور پذیریی بالا
- کارکردن در دور ثابت، کاهش مصرف سوخت
  - کابین بسیار راحت، دارای عایق صوتی
    - تنظیم میزان سرعت روی لیور
- عملکرد عالی سیستم خنک کاری حتی در شرایط گرد و خاک زیاد