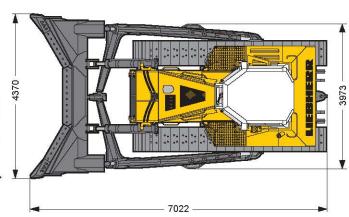

توان موتور PR 45,220 – 53,590 kg

PR 764 Litronic

قـدرت و تکنولوژی نوآورانـه از ویژگیهای بلـدوزر نسـل چهارم لیبهـرمیباشـد. نسبت بینظیر تـوان موتـور بـه وزن دسـتگاه باعـث ایجاد بالاتریـن حالـت کارایـی در کنترل دسـتگاه شدهاسـت. ایـن مـدل در کنـدن زمینهای سخت، جابجایـی سنگ و خاک، همچنین مسطح کردن زمین هیچـگاه احساس ناتوانی را متصـور نخواهـد کرد.