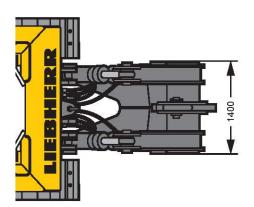

توان موتور PR 45,220 – 53,590 kg

PR 764 Litronic

قـدرت و تکنولوژی نوآورانـه از ویژگیهای بلـدوزر نسـل چهارم لیبهـرمیباشـد. نسبت بینظیر تـوان موتـور بـه وزن دسـتگاه باعـث ایجاد بالاتریـن حالـت کارایـی در کنترل دسـتگاه شدهاسـت. ایـن مـدل در کنـدن زمینهای سخت، جابجایـی سنگ و خاک، همچنین مسطح کردن زمین هیچـگاه احساس ناتوانی را متصـور نخواهـد کرد.

## PR 764 Litronic