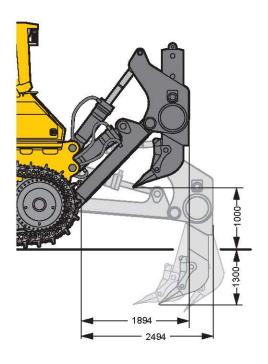

توان موتور PR 45,220 – 53,590 kg

PR 764 Litronic

قـدرت و تکنولوژی نوآورانـه از ویژگیهای بلـدوزر نسـل چهارم لیبهـرمیباشـد. نسبت بینظیر تـوان موتـور بـه وزن دسـتگاه باعـث ایجاد بالاتریـن حالـت کارایـی در کنترل دسـتگاه شدهاسـت. ایـن مـدل در کنـدن زمینهای سخت، جابجایـی سنگ و خاک، همچنین مسطح کردن زمین هیچـگاه احساس ناتوانی را متصـور نخواهـد کرد.

## PR 764 Litronic