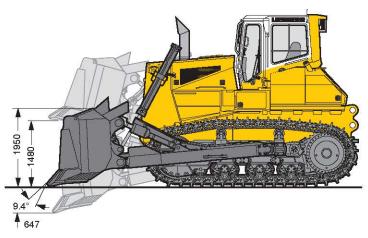

توان موتور PR 45,220 – 53,590 kg

PR 764 Litronic

قـدرت و تکنولوژی نوآورانـه از ویژگیهای بلـدوزر نسـل چهارم لیبهـرمیباشـد. نسبت بینظیر تـوان موتـور بـه وزن دسـتگاه باعـث ایجاد بالاتریـن حالـت کارایـی در کنترل دسـتگاه شدهاسـت. ایـن مـدل در کنـدن زمینهای سخت، جابجایـی سنگ و خاک، همچنین مسطح کردن زمین هیچـگاه احساس ناتوانی را متصـور نخواهـد کرد.