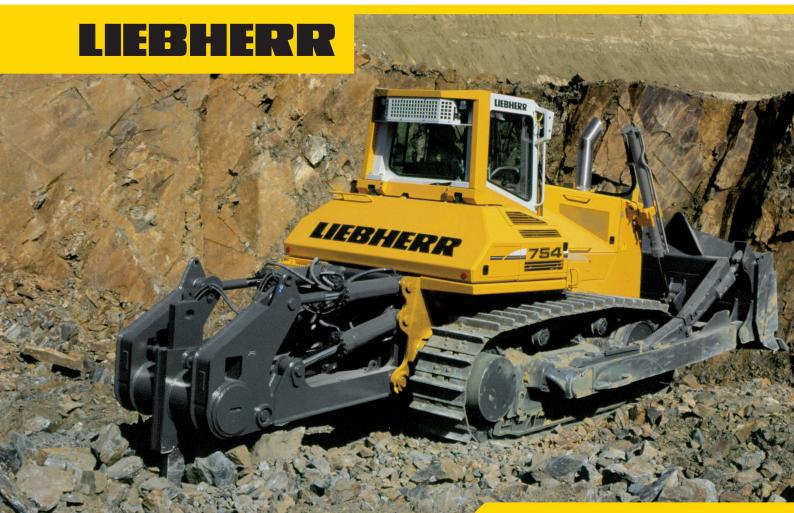

# **Crawler Tractor**

توان موتور XW / 340 HP 250 KW / 340 HP وزن عملیاتی 34,990 – 42,415 kg

مدل PR754 با داشتن موتور قدرتمند دیزلی به همراه سیستم جدید انتقال قدرت آن باعث ایجاد نیروی لازم در تمامی شرایط کاری شدهاست.