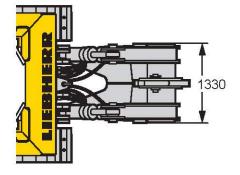

ی اپراتور قابل تنظیم در تمامی جهات
    - •قدرت مانورپڈیری بالا



دفتر مرکزی: فرمانیه ، خیابان لواسانیغربی ، شماره ۱۷۹ ، طبقه چهارم تلفن : ۲۶۸۵۱۷۴۴ | فکس : ۲۶۸۵۱۷۹۹ مرکز خدمات: شهرک صنعتی شمس آباد ، بلوار نارنجستان ، گلبرگ ۱۴ تلفن : ۲۱۵۶۲۳۲۷۸۱ه

0

6

P



#### موتور

- D946L A6 /Stage IIIA /Tier3 -
  - توان: 250kw / 340HP
- کامان ریل، ۶ سیلندر خطی، با پاشش مستقیم با کنترل الکترونیکی

## انتقال قدرت، كنترل

- هیدرو موتوری، هیدرو استاتیکی
  - حداکثر سرعت: h/ 11 Km /h
- تک لیوری برای حرکت و جهت گیری

### هيدروليک

- Load Sense پمپ دہی متغیر
- حداکثر جریان پمپ: 261 L /min
  - حداكثر فشار يمپ: 260Bar

## زيربندى

- اندازه کفشک : 560mm
- رولیکهای بالا / پایین: 2/2
- زنجیرہا آبندی شدہ با کفشک تک لبہ

## کابین اپراتور

- دارای محافظ Fops/Rops
- صندلی راحت و قابل تنظیم
  - –سیستم ضد گرد و غبار