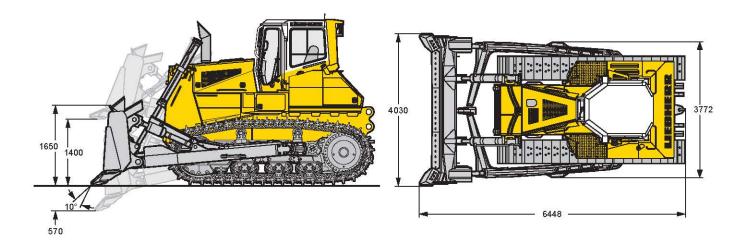

# **Crawler Tractor**

توان موتور XW / 340 HP 250 KW / 340 HP وزن عملیاتی 34,990 – 42,415 kg

مدل PR754 با داشتن موتور قدرتمند دیزلی به همراه سیستم جدید انتقال قدرت آن باعث ایجاد نیروی لازم در تمامی شرایط کاری شدهاست.