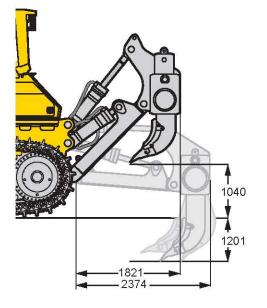

دلی اپراتور قابل تنظیم در تمامی جهات
    - •قدرت مانورپڈیری بالا



دفتر مرکزی: فرمانیه ، خیابان لواسانیغربی ، شماره ۱۷۹ ، طبقه چهارم تلفن : ۲۶۸۵۱۷۴۴ | فکس : ۲۶۸۵۱۷۹۹ مرکز خدمات: شهرک صنعتی شمس آباد ، بلوار نارنجستان ، گلبرگ ۱۴ تلفن : ۲۱۵۶۲۳۲۷۸۱ه

0

6

P



#### موتور

- D946L A6 /Stage IIIA /Tier3 -
  - توان: 250kw / 340HP
- کامان ریل، ۶ سیلندر خطی، با پاشش مستقیم با کنترل الکترونیکی

## انتقال قدرت، كنترل

- هیدرو موتوری، هیدرو استاتیکی
  - حداکثر سرعت: h/ 11 Km /h
- تک لیوری برای حرکت و جهت گیری

### هيدروليک

- Load Sense پمپ دہی متغیر
- حداکثر جریان پمپ: 261 L /min
  - حداكثر فشار يمپ: 260Bar

## زيربندى

- اندازه کفشک : 560mm
- رولیکهای بالا / پایین: 2/2
- زنجیرہا آبندی شدہ با کفشک تک لبہ

## کابین اپراتور

- دارای محافظ Fops/Rops
- صندلی راحت و قابل تنظیم
  - –سیستم ضد گرد و غبار