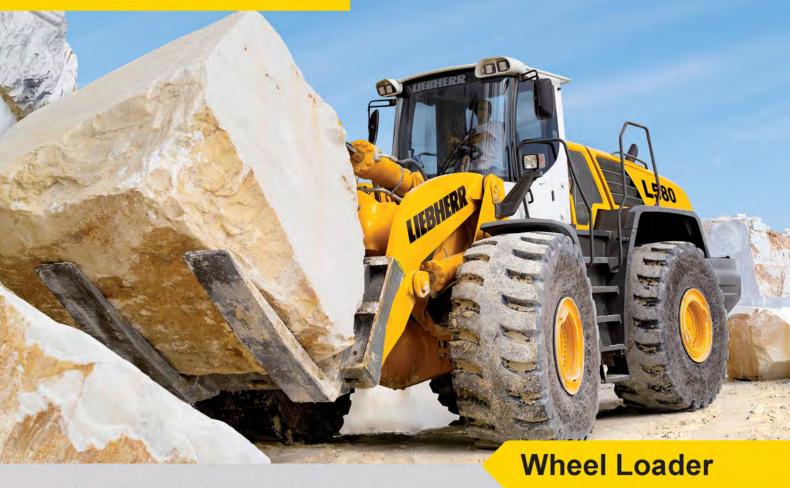

209 KW/ 284 HP 24,720 kg

توان موتور | 84 HP وزن عملیاتی | 720 kg حجم باکت | 5.0 M<sup>3</sup>

L 580

لودرهای چرخ لاستیکی لیبهر قادر به جابجایی حجم بار بیشتر با مصرف سوخت کمترنسبت به سایر رقبا می باشند، همچنین تمام مواد اولیه این دستگاه با گذراندن آزمایشهای طولانی مدت جهت مطابقت با بالاترین سطح استاندارد و کیفیت مورد استفاده قرار گرفتهاند.

## L 580 L 580 2,000 250 1,800 موتور 200 1,600 - كامان ريل 6090HF L85 175 1,400 150 5 - توان: 2000kw /272HP در دور 2000 1,200 125 167 (WX) 1,000 - ۶ سیلندر خطی 800 انتقال قدرت، كنترل 600 信 50 400 – مدار بسته با دوعدد هیدرو موتور پیستونی Torque 200 25 Output - پدال پایی و کنترل تک لیوری 2,000 0 1,600 - حداكثر سرعت 40 km /h 800 1,800 1,000 1,200 1,400 rpm هيدروليک – Load sense – با پمپ دبی متغییر - حداكثر جريان پمپ: 290 L/min - حد فشار: 380 Bar 8 فرمان – Load sense – با پمپ دبی متغییر - فرمان اضطراري الكتروهيدروليكي - زاویه 40 درجهای کمرشکن برای هرجهت كابين ايراتور ROPS - FOPS -- سیستم تهویه هوای مطبوع – محافظ شیشه ی جلو اكسلو ديفرانسيل - اکسل جلو ثابت 65° - اکسل عقب لولایی تا 13 درجه - ديفرانسيل با سيستم ضد لغرش 6340 4580 4270-3320-¥ 535 100 3900 9645