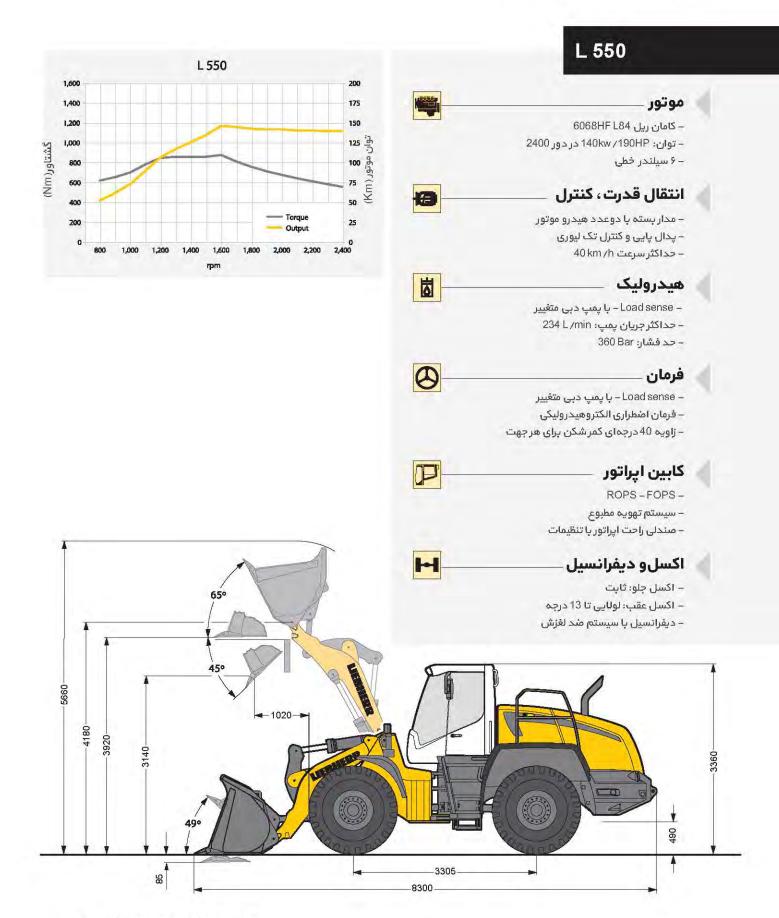

## **Wheel Loader**

L 550

توان موتور | 147 KW/ 200 HP وزن عملیاتی | 17,350 kg حجم باکت | 3.2M

لودرهای چرخ لاستیکی لیبهر با قابلیت اطمینان بالا برای دستیابی به نیازهای مشتریان در هر نقطه از دنیا طراحی شـدهاند. سیسـتم انتقال قـدرت لیبهـربا جانمایـی مناسـب باعـث کاهـش وزن وزنـه تعادل لودر شدهاسـت. این ویژگی در قـدرت مانور پذیری دستگاه تاثیر مستقیم دارد.

## ویژگی برجسته:

- کنترل تک لیور ی
- جابجایی بار با کمترین هزینه
  - طراحی ممتاز کابین
- دارای سیستم ترمز خود قفل شونده
- عملکرد بهینه دستگاه و کاهش ۲۵ درصدی استهلاک

دفتر مرکزی: فرمانیه، خیابان لواسانیغربی، شماره ۱۷۹، طبقه چهارم تلفن: ۲۶۸۵۱۷۴۴ | فکس: ۲۶۸۵۱۷۹۹ مرکز خدمات: شهرک منتعی شمس آباد، بلوار نارنجستان، گلبرگ۱۴