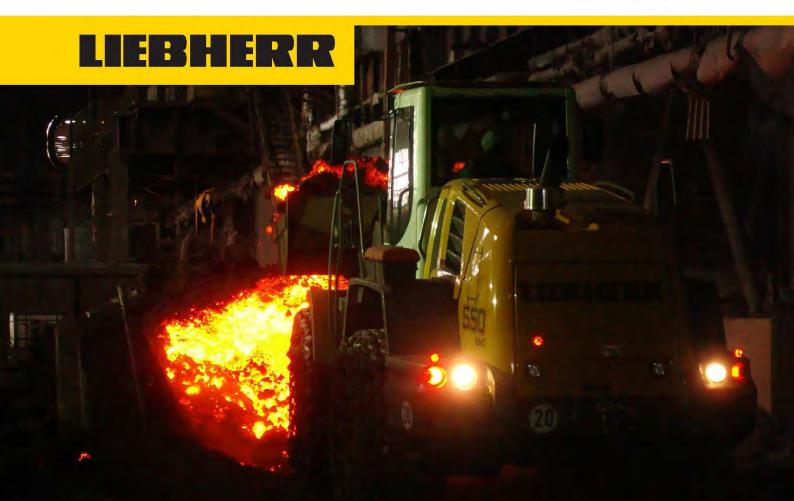

## **Wheel Loader**

L 550

توان موتور | 147 KW/ 200 HP وزن عملیاتی | 17,350 kg حجم باکت | 3.2M

لودرهای چرخ لاستیکی لیبهر با قابلیت اطمینان بالا برای دستیابی به نیازهای مشتریان در هر نقطه از دنیا طراحی شـدهاند. سیسـتم انتقال قـدرت لیبهـربا جانمایـی مناسـب باعـث کاهـش وزن وزنـه تعادل لودر شدهاسـت. این ویژگی در قـدرت مانور پذیری دستگاه تاثیر مستقیم دارد.

## ویژگی برجسته:

- کنترل تک لیور ی
- جابجایی بار با کمترین هزینه
  - طراحی ممتاز کابین
- دارای سیستم ترمز خود قفل شونده
- عملکرد بهینه دستگاه و کاهش ۲۵ درصدی استهلاک

دفتر مرکزی: فرمانیه، خیابان لواسانیغربی، شماره ۱۷۹، طبقه چهارم تلفن: ۲۶۸۵۱۷۴۴ | فکس: ۲۶۸۵۱۷۹۹ مرکز خدمات: شهرک منتعی شمس آباد، بلوار نارنجستان، گلبرگ۱۴